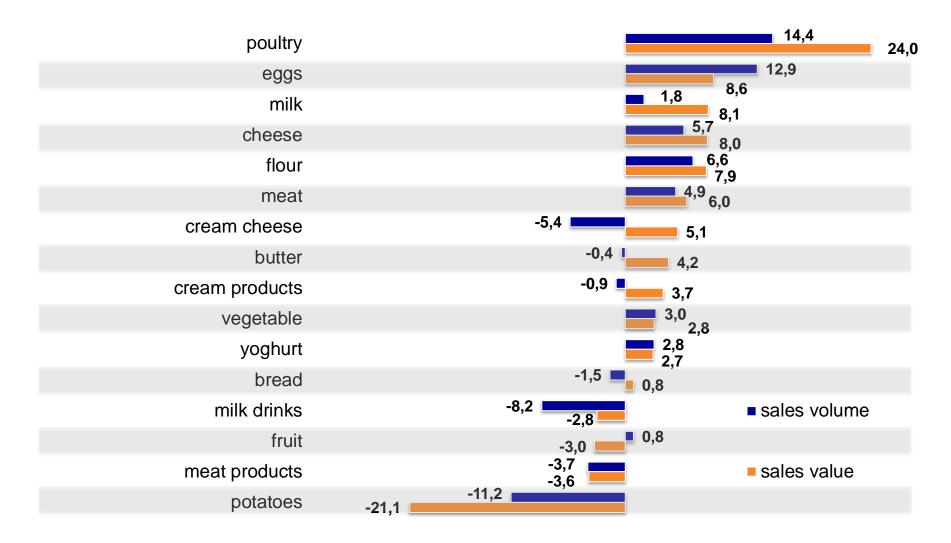

## Sales volumes and values growth rates

#### (2014 versus 2013 in %)

Source: AMI- Analyse des GfK-Haushaltspanels © AMI 2015 www.AMI-informiert.de

## Vegan und vegetarian products grew

#### **most** (2014 versus 2013 in % )