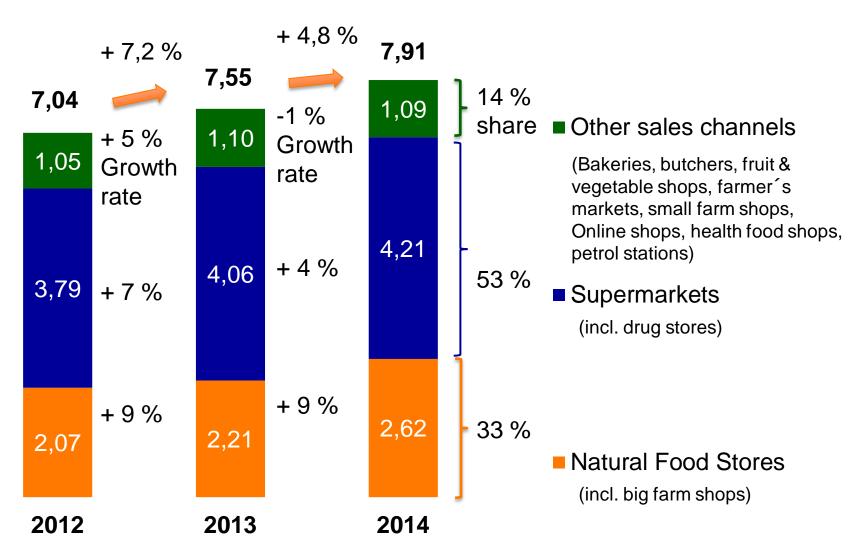

# Development of the German Organic market 2014

- Ongoing media attention to animal welfare issues in conventional and organic farms
- Ongoing vegan/vegetarian boom
- Price decreases for many conventional products
- Good harvest for cereals, protein crops and fruit, average harvest for many vegetables and potatoes 2014 – good supply in the second half of the year with lower prices, shorter supply in the first half of the year
- Better supply for all animal product
- Higher consumer prices for many products contrary to conventional products
- MARKET GREW by 4.8 % in 2014 up to 7.91 billion EUR 3.8-4.0 % of the entire food market

## **Organic sales in Germany**

in billion EUR excl. Catering

source: Arbeitskreis Biomarkt auf Basis von GfK, Nielsen, BioVista und Klaus Braun

© AMI 2015 www.AMI-informiert.de