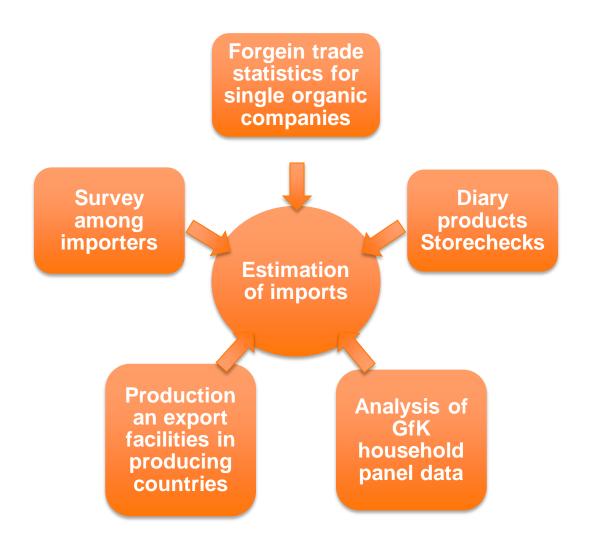

## Import estimation: Puzzle approach

# Import shares of different organic products in Germany (2012/13 and 2013/14) in %

8

source: AMI-extrapolation on basis of GfK-household panel, importer's survey, store checks and analysis of reports to German forgein trade statistics.