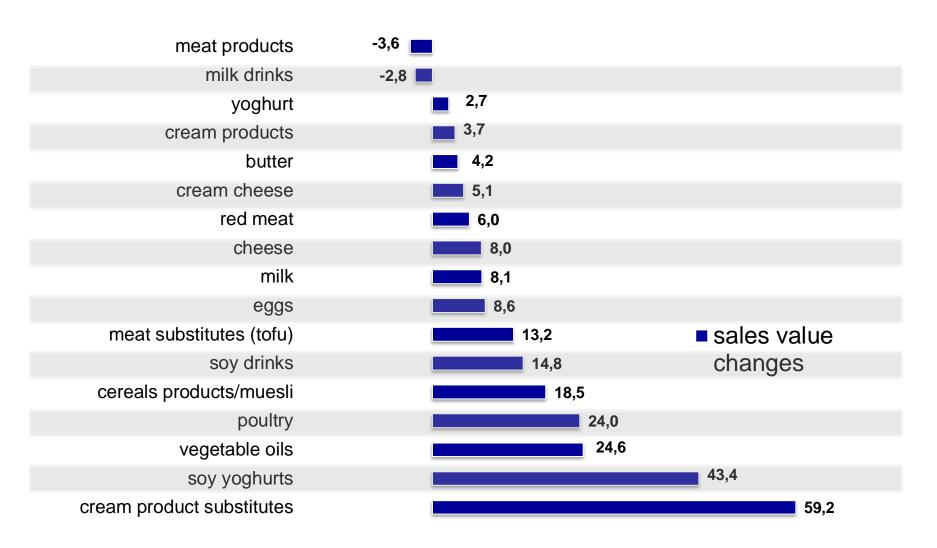

% of the entire food market

## **Organic sales in Germany**

in billion EUR excl. Catering





source: Arbeitskreis Biomarkt auf Basis von GfK, Nielsen, BioVista und Klaus Braun

© AMI 2015 www.AMI-informiert.de

## AMI

## Task force organic market

- Consists of panel organisations (GfK, Nielsen, BioVista, Klaus Braun), two scientists (Uni Kassel and Uni Weihenstephan-Triesdorf), the organic umbrella association BÖLW and is coordinated by the AMI
- Meeting minimum annually end of January
- Not easy to make everybody sharing data as they are competitors



## Sales volumes and values growth rates

#### (2014 versus 2013 in %)





Source: AMI- Analyse des GfK-Haushaltspanels © AMI 2015 www.AMI-informiert.de

## Vegan und vegetarian products grew

#### **most** (2014 versus 2013 in % )





## Import estimation: Puzzle approach





# Import shares of different organic products in Germany (2012/13 and 2013/14) in %

8



source: AMI-extrapolation on basis of GfK-household panel, importer's survey, store checks and analysis of reports to German forgein trade statistics.



## **Questions? Remarks?**

Diana Schaack Agricultural Market Information Company - AMI Dreizehnmorgenweg 10 | 53175 Bonn Tel. 0228-33805-270 diana.schaack@ami-informiert.de www.ami-informiert.de www.bioimporte.de www.bioimporte.de www.organicdatanetwork.net