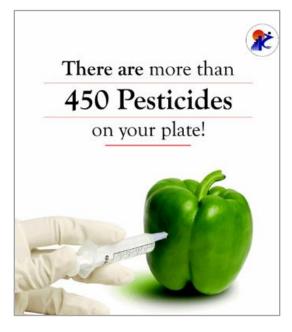

#### How pesticides are undermining our children's health & intelligence

Pesticides are Dangerous to Your Health! Stop Endocrine Disrupting Chemicals!

#### It is not better living through chemistry.

Big companies would have you believe that synthetic chemical Nitrogen and Phosphorus fertilizers infuse nutrients into our soil, so plants can prosper, and the use of pesticides is necessary to keep plants disease free. This is not the case. The application, and over use of Nitrogen, Phosphorus and pesticides, ONLY "force feed" the plant and not the soil, and in turn, destroys the beneficial microbes (good bacteria), and the necessary minerals that both plants AND YOU need for health, and to fight disease. As a result, soil is depleted of minerals, foods are depleted of nutrients, and food is laced with chemicals and pesticides. It is NOT better living through chemistry. And, <u>YOUR HEALTH</u> is at risk.