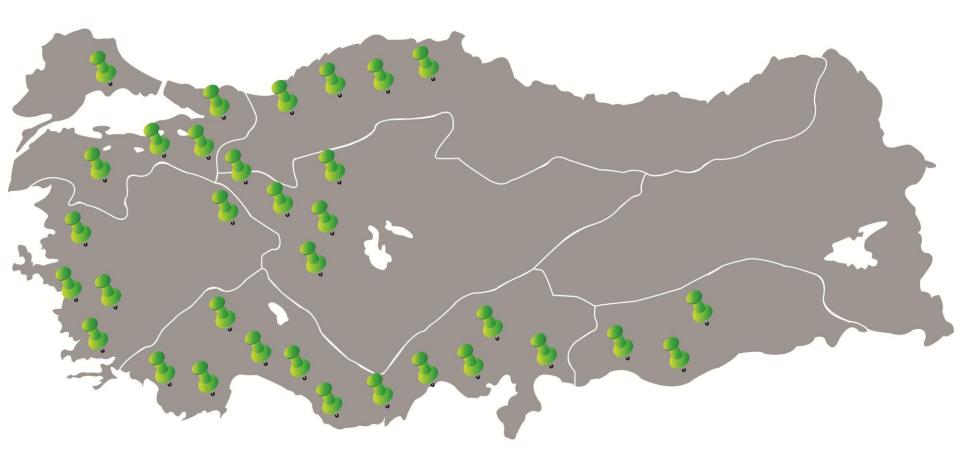

## Elite Naturel Organic Footprint

## Elite Naturel Organic Footprint

50,000 km's of travel per year 6 months per year of training and purchasing 7,500 organic farmers 50,000,000 sq m's of organic farmlands 20,000,000 tons of fruits 10,000,000 tons of juice